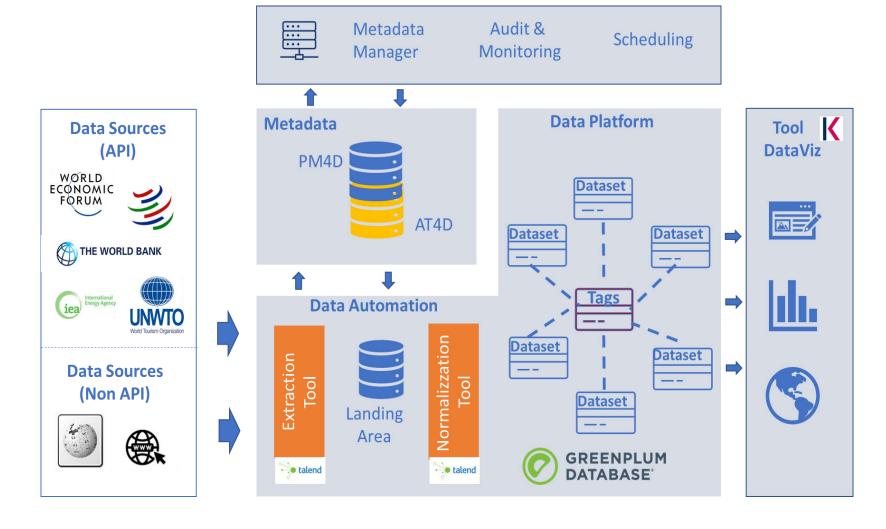

### ATLAS4DEV ARCHITECTURE

### **DATA SOURCE**

Several public data providers worldwide (ILO, World Bank,..)

### **DATA AUTOMATION**

Rest API(SDMX), ETL and workflow and scheduling

### **METADATA**

Standard dictionaries and Technical Metadata

### **DATA PLATFORM**

Modern open source MPP data architecture

### **ANALYTICAL PLATFORM**

Advanced dataviz (Dashboard, Dossier,..)